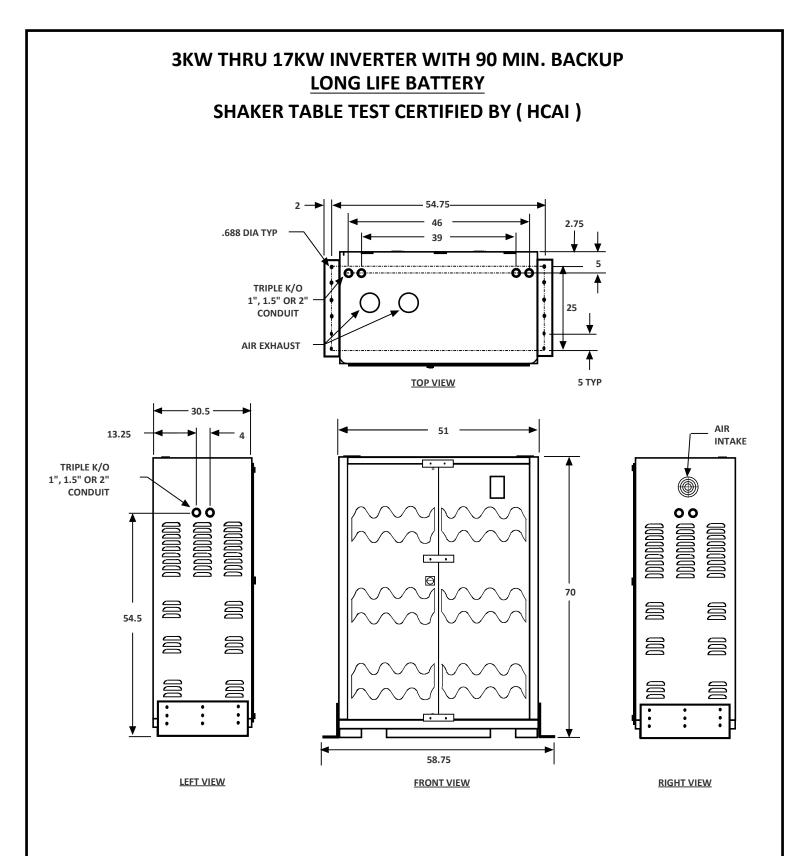

UNITS

2. 7.5KW CAN BE IN 39" OR 51" WIDE CABINET DEPENDING ON THE BATTERY TYPE.

SUBJECT TO CHANGE WITHOUT NOTICE

| PERFECT | 1-PHASE UPS, POWER RIDE 1<br>SHAKE TABLE TESTED TECHNICAL | l F | DRAWN : MT | 12/01/22 | 710-SV-TD-012 | REVISION | SHEET  |
|---------|-----------------------------------------------------------|-----|------------|----------|---------------|----------|--------|
|         | DRAWINGS                                                  |     | APPVD : SS | 12/01/22 |               | A        | 1 OF 1 |

#### NOTE(S):

1. ALL DIMENSIONS ARE IN INCHES.

2. 7.5KW CAN BE IN 39" OR 51" WIDE CABINET DEPENDING ON THE BATTERY TYPE.

3. 14KW THRU 17KW HAS 2 CABINETS, INVERTER CABINET & BATTERY CABINET.

SUBJECT TO CHANGE WITHOUT NOTICE