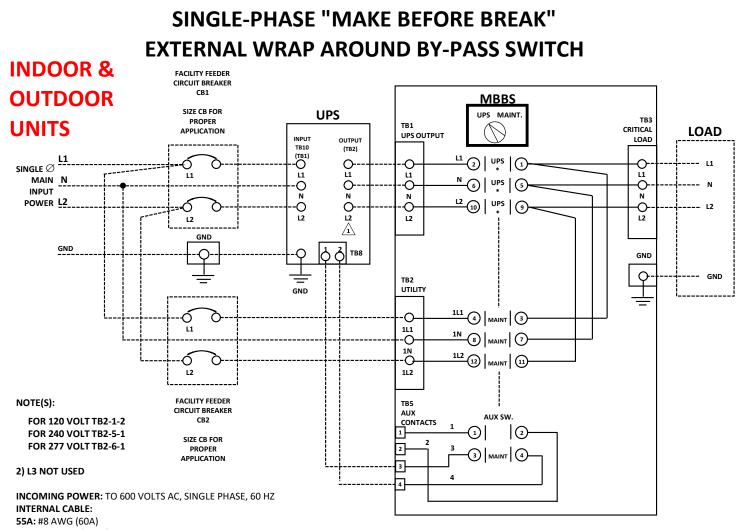

#### NOTE(S):

1) SWITCH CONTACTS ARE SINGLE PHASE L-NEUTRAL "MAKE BEFORE-BREAK".

2) CONTACTS MARKED "UPS" ARE CLOSED IN THE "UPS" POSITION.

3) CONTACTS MARKED "BYPASS" ARE CLOSED IN THE "BYPASS" POSITION.

4) CONTACTS MARKED "SBS" ARE CLOSED IN THE "SBS" POSITION.

5) WRAP AROUND BY-PASS SWITCH SHOULD BE USED WITH SAME INPUT/OUTPUT VOLTAGE

6) WRAP AROUND BY-PASS SWITCH CAN ONLY BE USED WITHOUT ANY BUILT IN SECONDARY DISTRIBUTION CIRCUIT BREAKER IN UPS.

SUBJECT TO CHANGE WITHOUT NOTICE

|              |                                 | - |            |          |            |          |        |
|--------------|---------------------------------|---|------------|----------|------------|----------|--------|
| PERFECT      | 1-PH UPS, POWER RIDE 1          |   | DRAWN : MT | 12/01/22 | 710-TD-015 | REVISION | SHEET  |
| POWERSYSTEMS | POWERSYSTEMS TECHNICAL DRAWINGS |   | APPVD : SS | 12/01/22 | 710-10-015 | A        | 1 OF 1 |