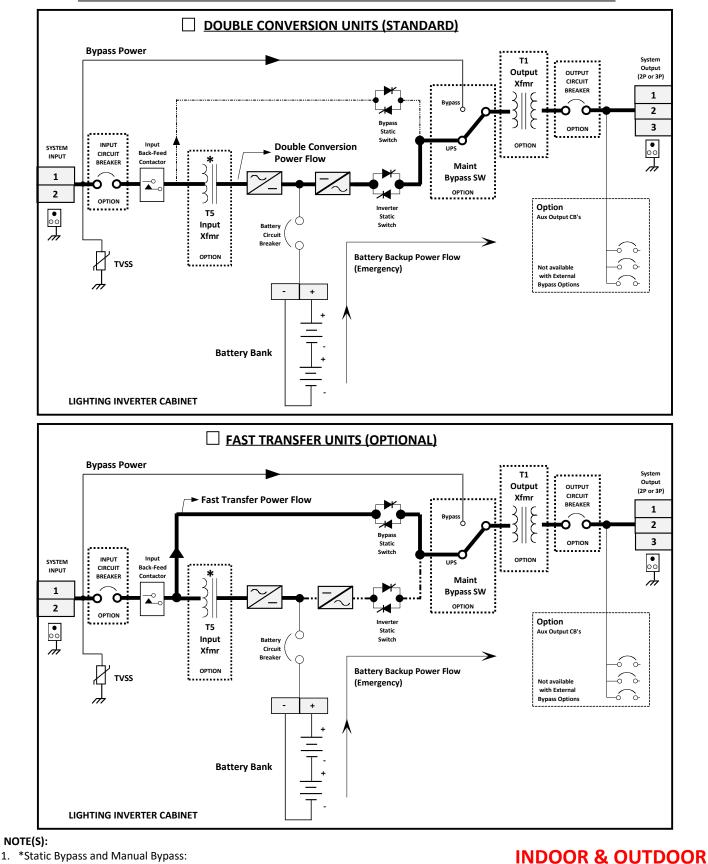

#### **<u>1 PHASE LIGHTING INVERTER TYPICAL SINGLE LINE DIAGRAM</u></u>**

- 1. \*Static Bypass and Manual Bypass:
  - will be powered from the transformer for different input and output voltage configurations.

#### Dotted blocks are optional features 2.

SUBJECT TO CHANGE WITHOUT NOTICE

|  |                              | DRAWN : MT | 12/01/22 | 710-TD-010 | REVISION | SHEET  |
|--|------------------------------|------------|----------|------------|----------|--------|
|  | INVERTER SINGLE LINE DIAGRAM | APPVD : SS | 12/01/22 | /10-10-010 | В        | 1 OF 1 |