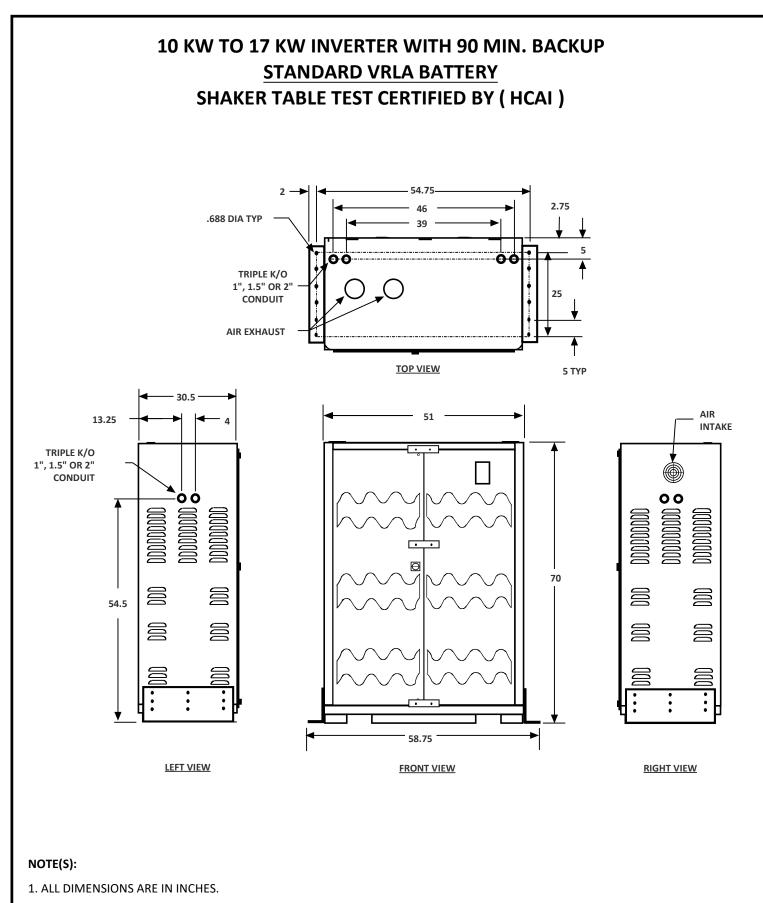

#### NOTE(S):

1. ALL DIMENSIONS ARE IN INCHES.

2. 7.5KW CAN BE IN 39" OR 51" WIDE CABINET DEPENDING ON THE BATTERY TYPE.

3. 14KW THRU 17KW HAS 2 CABINETS, INVERTER CABINET & BATTERY CABINET.

SUBJECT TO CHANGE WITHOUT NOTICE