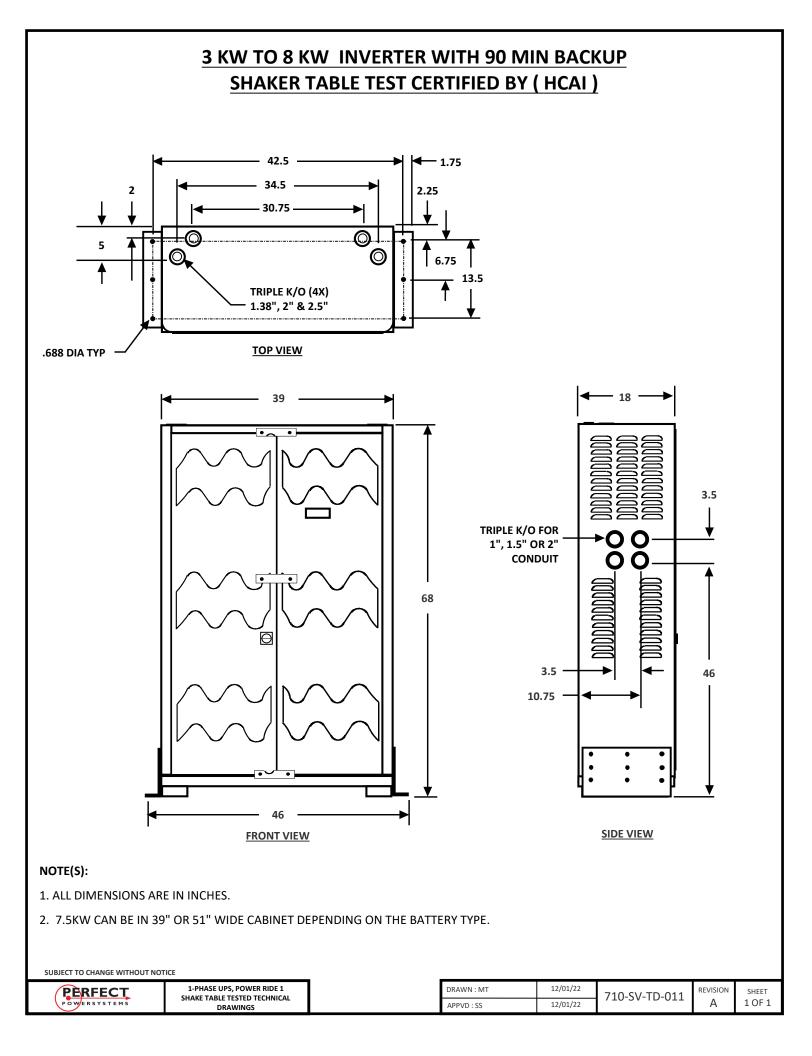

UNITS

2. 7.5KW CAN BE IN 39" OR 51" WIDE CABINET DEPENDING ON THE BATTERY TYPE.

SUBJECT TO CHANGE WITHOUT NOTICE

| PERFECT | 1-PHASE UPS, POWER RIDE 1<br>SHAKE TABLE TESTED TECHNICAL | l F | DRAWN : MT | 12/01/22 | 710-SV-TD-012 | REVISION | SHEET  |
|---------|-----------------------------------------------------------|-----|------------|----------|---------------|----------|--------|
|         | DRAWINGS                                                  |     | APPVD : SS | 12/01/22 |               | A        | 1 OF 1 |

#### NOTE(S):

1. ALL DIMENSIONS ARE IN INCHES.

2. 7.5KW CAN BE IN 39" OR 51" WIDE CABINET DEPENDING ON THE BATTERY TYPE.

3. 14KW THRU 17KW HAS 2 CABINETS, INVERTER CABINET & BATTERY CABINET.

SUBJECT TO CHANGE WITHOUT NOTICE

| PERFECT      | 1-PHASE UPS, POWER RIDE 1                |  | DRAWN : MT | AWN : MT 12/01/22 |               | REVISION | SHEET  |
|--------------|------------------------------------------|--|------------|-------------------|---------------|----------|--------|
| POWERSYSTEMS | SHAKE TABLE TESTED TECHNICAL<br>DRAWINGS |  | APPVD : SS | 12/01/22          | /10-SV-TD-013 | А        | 1 OF 1 |