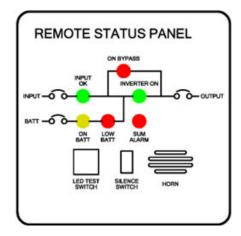

### **REMOTE STATUS PANEL**

SIDE MOUNT PROVISION

BACK MOUNT PROVISION TO UPS P100 TERMINAL BLOCK SEE INSTALLATION INSTRUCTION SHIPPED WITH THE ASSEMBLY WITH THE ASSEMBLY INSTALL

| Remote Status Panel displays the following: |                                                                  |  |  |  |  |
|---------------------------------------------|------------------------------------------------------------------|--|--|--|--|
| INPUT OK:                                   | Input power is within acceptable range                           |  |  |  |  |
| INVERTER ON:                                | Inverter is on                                                   |  |  |  |  |
| ON BYPASS:                                  | Unit is on Bypass Mode                                           |  |  |  |  |
| ON BATT:                                    | Unit is running from Battery                                     |  |  |  |  |
| LOW BATT:                                   | Battery voltage is at low voltage before shutdown                |  |  |  |  |
| SUM ALARM:                                  | Unit is on critical alarm such as:<br>Over temperature, DC OV/UV |  |  |  |  |
| HORN:                                       | Audible warning for alarm condition                              |  |  |  |  |
| SILENCE WATCH:                              | Silences the audible warning                                     |  |  |  |  |
| LED TEST:                                   | Tests the LED's by push in                                       |  |  |  |  |

SUBJECT TO CHANGE WITHOUT NOTICE

REMOTE STATUS PANEL ASSEMBLY

| DRAWN : MT | 12/01/22 | 710-SV-TD-014 | REVISION | SHEET  |
|------------|----------|---------------|----------|--------|
| APPVD : SS | 12/01/22 | 710 30 10 014 | A        | 1 OF 1 |